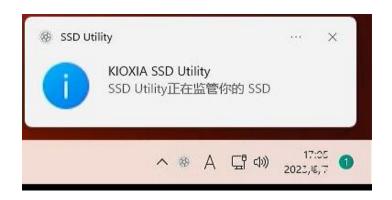

### 已知问题

如下图所示,如果在"设定"选项中启用了"登入后自动执行",则 SSD Utility 将在登入后自动执行。在这种情况下,如果在 SSD Utility 自动执行未完成时即手动启动 SSD Utility,则 SSD Utility 可能无法启动。

如果您无法执行 SSD Utility,请退出,然后再次登入,等待直至显示以下画面所示的 SSD Utility 自动启动通知。