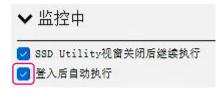

### 已知问题

如下图所示,如果在"设定"选项中启用了"登入后自动执行",则 SSD Utility 将在登入后自动执行。在这种情况下,如果在 SSD Utility 自动执行未完成时即手动启动 SSD Utility,则 SSD Utility 可能无法启动。

如果您无法执行 SSD Utility,请退出,然后再次登入,等待直至显示以下画面所示的 SSD Utility 自动启动通知。